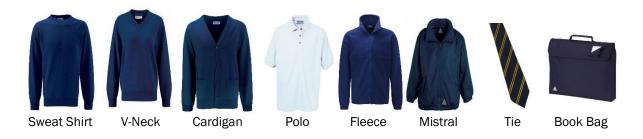

|                                                                         |                                                |     |     |      |       |    |       | Cost   | Cost      |       |
|-------------------------------------------------------------------------|------------------------------------------------|-----|-----|------|-------|----|-------|--------|-----------|-------|
| ltem                                                                    | 3/4                                            | 5/6 | 7/8 | 9/10 | 11/12 | 13 | S/M/L | 3 -13  | SML       | Total |
| Sweater                                                                 |                                                |     |     |      |       |    |       | £9.60  | £11.75    |       |
| V-Neck Sweater                                                          |                                                |     |     |      |       |    |       | £9.70  | £12.00    |       |
| Cardigan                                                                |                                                |     |     |      |       |    |       | £10.50 | £12.35    |       |
| Polo Shirt                                                              |                                                |     |     |      |       |    |       | £8.20  | £9.75     |       |
| Fleece Jkt                                                              |                                                |     |     |      |       |    |       | £12.25 | N/A       |       |
| Mistral Jacket<br>Shower-proof                                          |                                                |     |     |      |       |    |       | £17.75 | £20.00 -S |       |
| School Tie -<br>Clip-on                                                 | Year 6 only – will receive one free £5.64      |     |     |      |       |    |       |        |           |       |
| Book Bag                                                                | Reception Children will receive one free £7.02 |     |     |      |       |    |       |        |           |       |
| Please enclose cash/cheque made payable to Hawthorn Primary School      |                                                |     |     |      |       |    |       |        |           |       |
| We regret we are unable to provide any uniform without payment. Total £ |                                                |     |     |      |       |    |       |        |           |       |