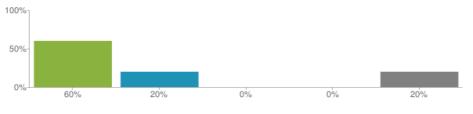

#### 3. My child makes good progress at this school

• Figures based on **10** responses up to 04-12-2015